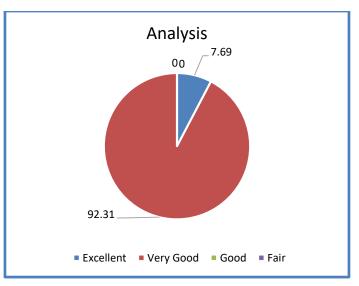

|                          | Excellent | Very Good | Good | Fair | Total |
|--------------------------|-----------|-----------|------|------|-------|
| Number of<br>Respondents | 02        | 24        |      |      | 26    |
| Percentage               | 7.69      | 92.31     |      |      | 100   |

--

Feedback Analysis:-