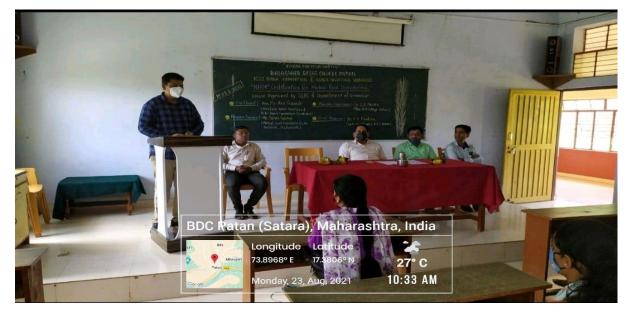

## Photo: (One photo)

(Dr. S. D. Pawar) Principal Balasaheb Desai College, Patan Tal.- Patc., Dist.- Satara